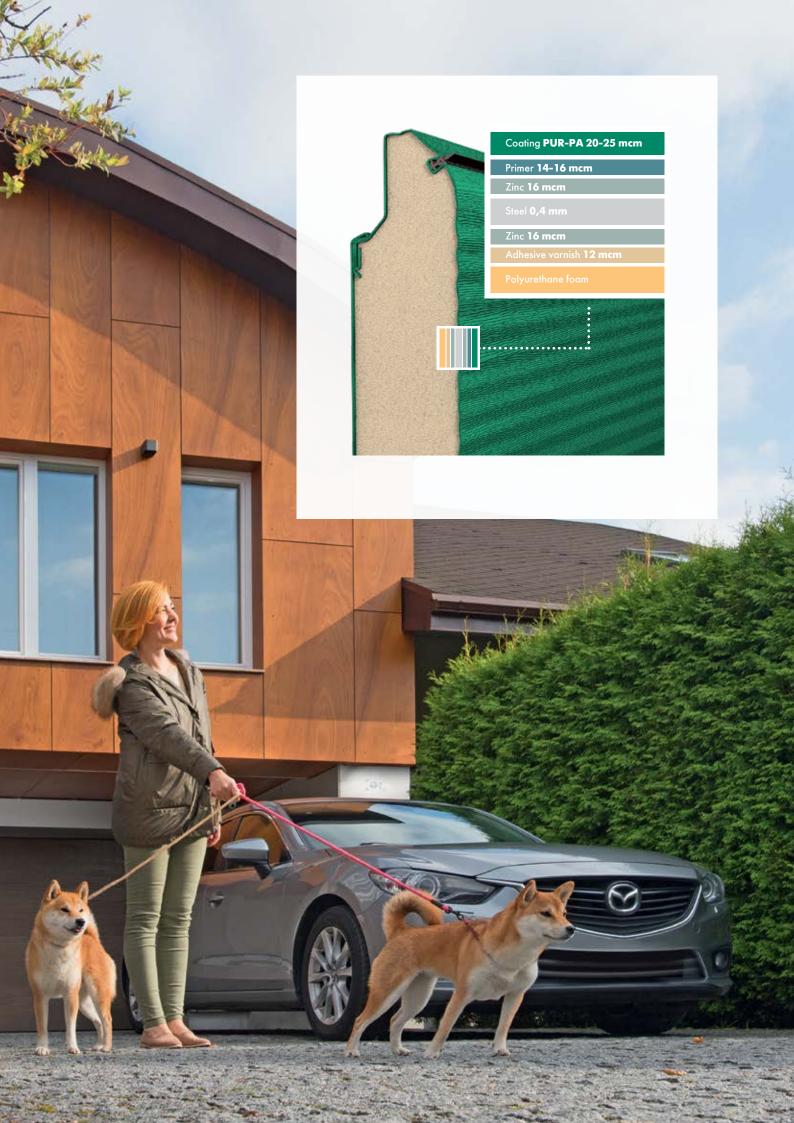

### Three-layer coating ensures doors high resistance to corrosion:

- Zinc coating 16 microns.
- Polyurethane primer coating 14-16 microns.
- Decorative coating PUR-PA 20-25 microns.

**Coating PUR-PA** (polyurethane coating modified with polyamide particles) has high resistance to the following factors:

- Scratches and scuffs.
- Negative impact of environment and household detergents.
- Temperature and humidity fluctuations.

**Special adhesive varnish** reliably couples panel steel sheets with insulant, that prevents sandwich panels from delamination because of solar heating.