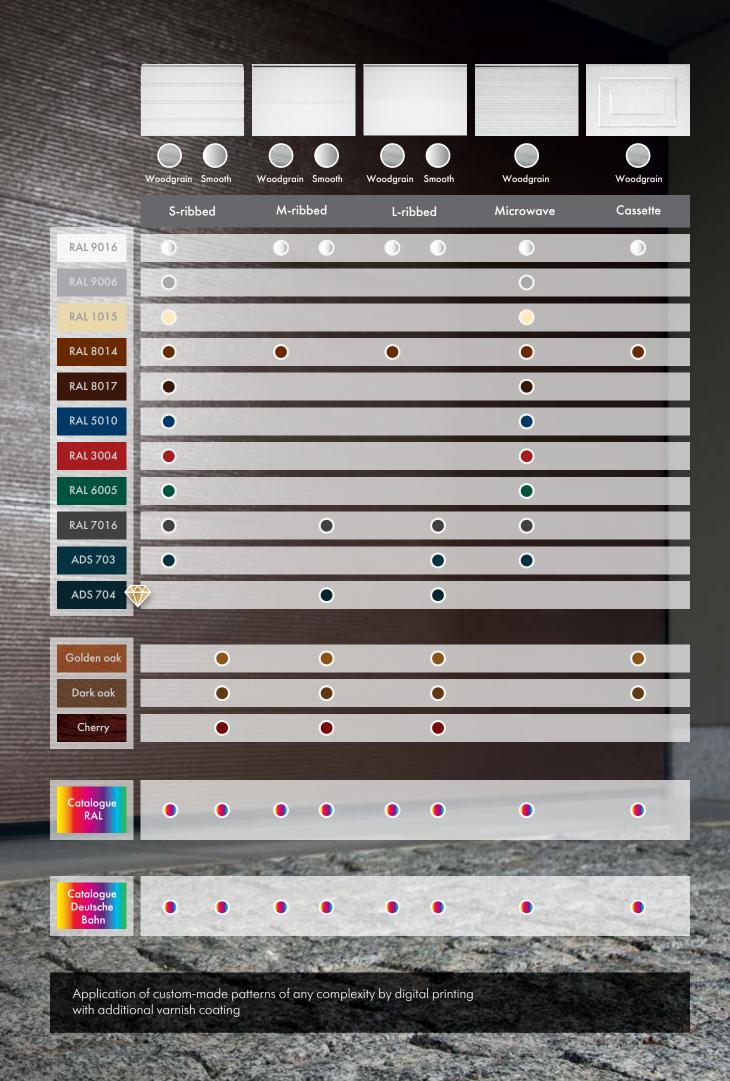

# STYLISH DESIGN WIDE RANGE OF PATTERNS AND COLOURS

When you choose **Prestige** products you can be sure that doors will be customized according to your personal preferences and exceptionally in style you prefer.

The doors are manufactured individually for each opening with 5 mm increment in height and width without extra charge.