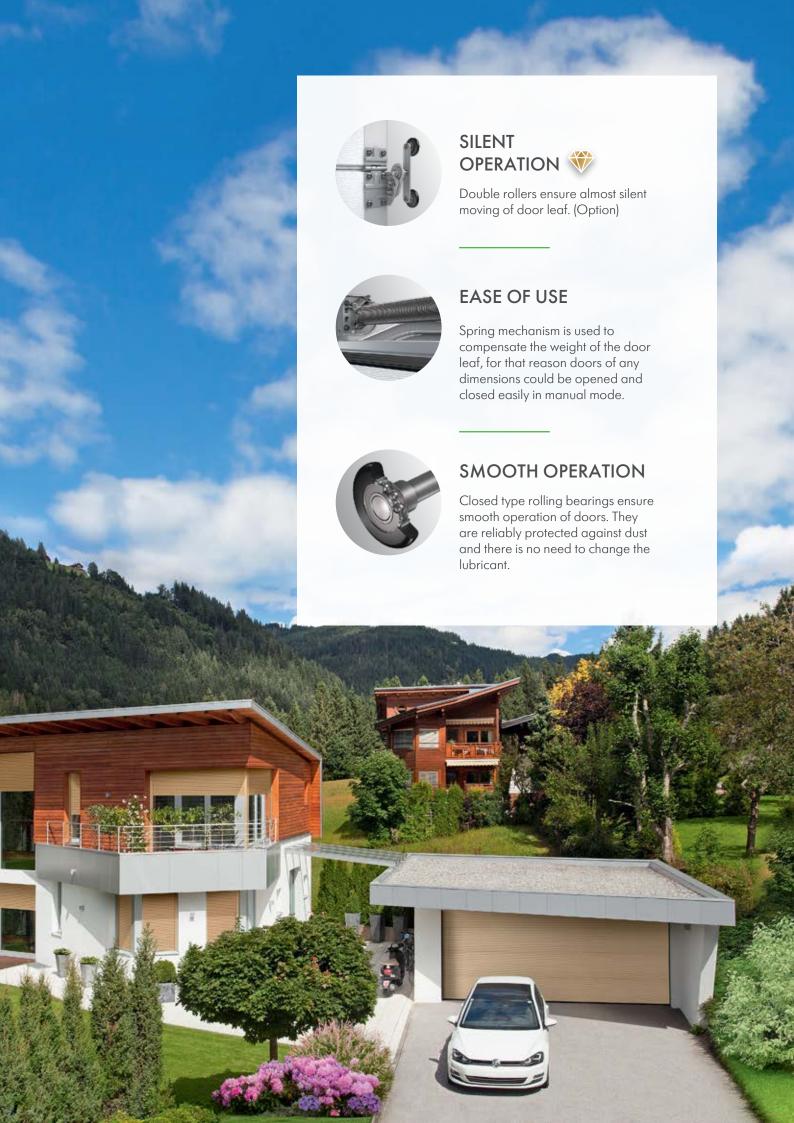

### PERFECT SEALING

Frost-resistant sealings with two elastic wings ensures better thermal insulation of the opening around the door perimeter and protects the premises from precipitation, draft and dust.

#### DURABLE OPERATION

Steel sheets in ALUTECH sandwich panels are interlocked and have a closed contour. This design ensures protection against delamination during abrupt door opening/closing and overheating under the sun and extends door operation life.