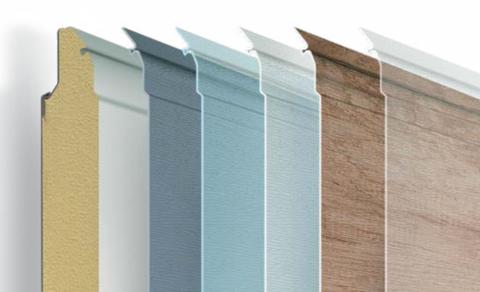

## THREE-LAYER COATING OF SANDWICH-PANELS

### Three-layer coating ensures doors high resistance to corrosion:

- Zinc coating 16 microns.
- Polyurethane primer coating 14-16 microns.
- Decorative coating PUR-PA 20-25 microns.

**Coating PUR-PA** (polyurethane coating modified with polyamide particles) has high resistance to the following factors:

- Scratches and scuffs.
- Negative impact of environment and household detergents.
- Temperature and humidity fluctuations.

**Special adhesive varnish** reliably couples panel steel sheets with insulant, that prevents sandwich panels from delamination because of solar heating.

**Four layers of metal** in places of self-tapping screws positioning ensure high durability: panels remain undamaged even in case of abrupt doors closing.

Polyurethane lacquer

UV printing ink

PUR-PA coating 20-25 mcm

Polyurethane primer 14-16 mcm

Zinc 16 mcm

Steel **0,4 mm** 