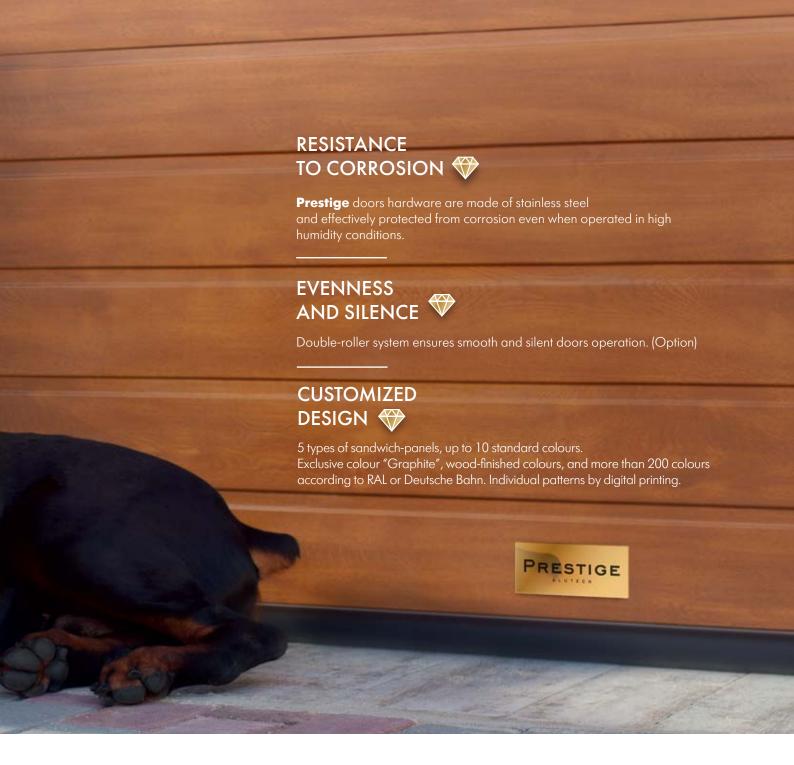

### 10 YEARS WARRANTY

Enhanced 10 years warranty against perforated corrosion is provided for a door leaf and other steel elements of **Prestige** doors.

#### DURABLE OPERATION

Steel sheets in ALUTECH sandwich panels are interlocked and have a closed contour. This design ensures protection against delamination during abrupt door opening/closing and overheating under the sun and extends door operation life.

## ENERGY-EFFICIENCY ECONOMY ON HEATING

Doors **Prestige** have advanced thermal insulation, better durability and corrosion resistance. The doors are the best solution for operation in premises with high humidity and in regions with rigorous climate.