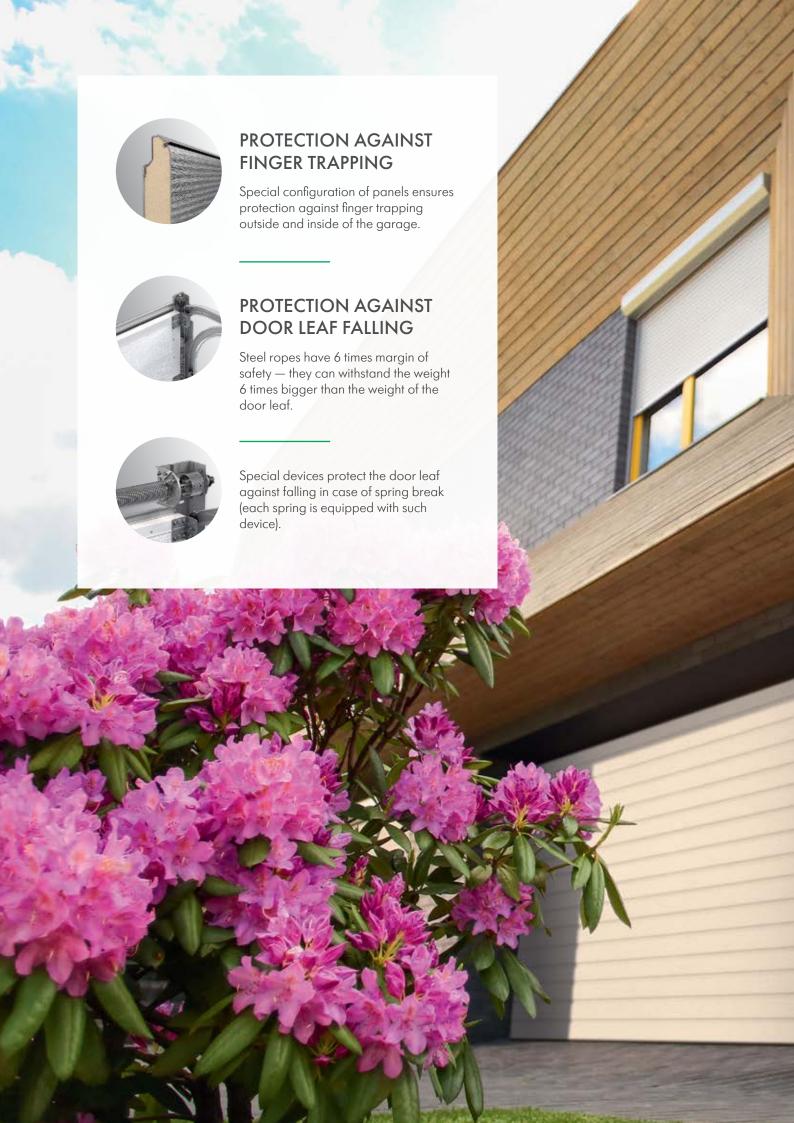

#### RELIABLE SAFETY

Doors **Prestige** comply with the requirements of international safety standards: EN 12604, EN 12453, EN 12424, EN 12425, EN 12426. All the protection mechanisms are delivered in standard set and without extra charge.

## COMPLIANCE WITH EUROPEAN STANDARDS

Doors **Prestige** comply with the requirements of European standards EN 12604, EN 12453, EN 12424, EN 12425, EN 12426. All the protective mechanisms are already included in standard set and delivered without extra charge.