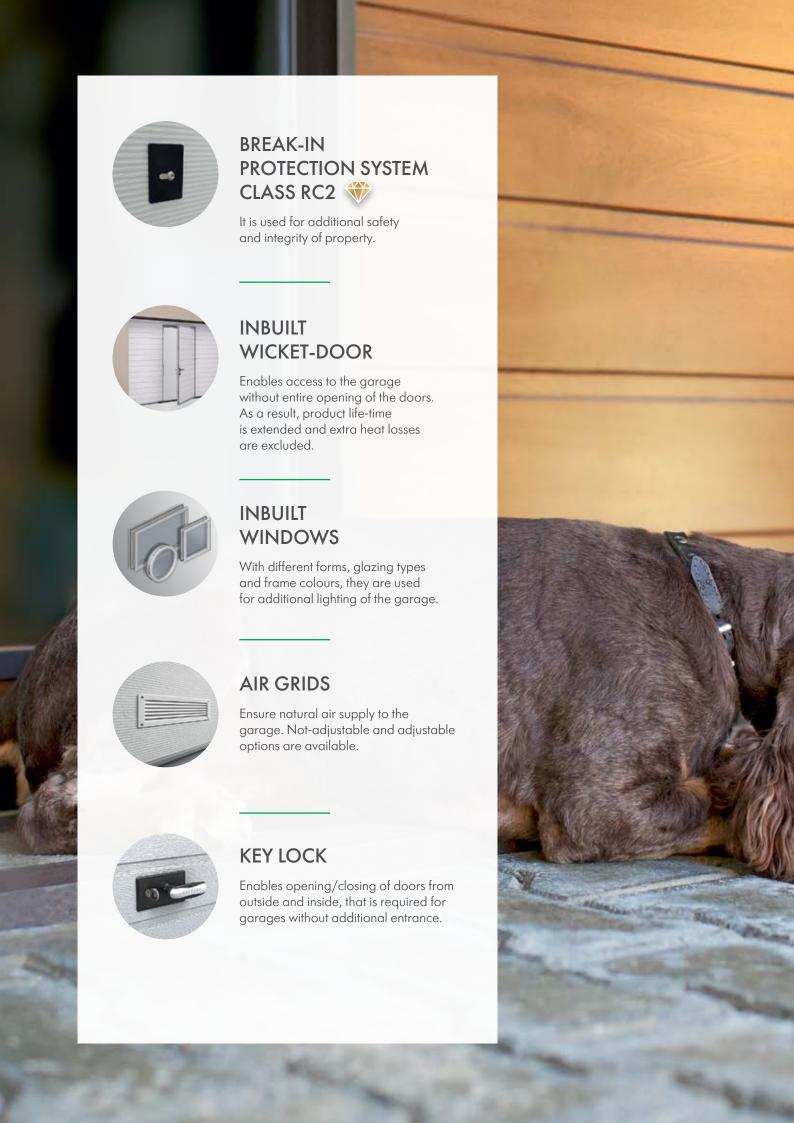

# FUNCTIONAL SOLUTIONS EXTRA ACCESSORIES AND OPTIONS

Set of additional solutions for garage doors **Prestige** make them even more functional and convenient in operation.