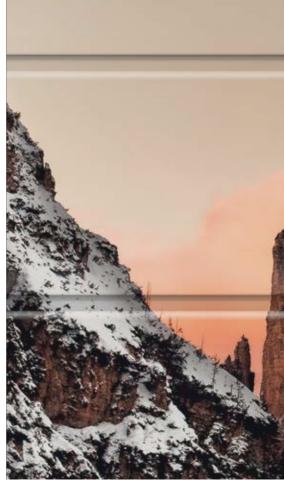

inter allow to complete orders on individual printing within 5-7 days.





## INDIVIDUAL DESIGNS

## PRINTING ON THE DOOR LEAF

In **Prestige** series doors we have implemented a unique possibility to create an individual door pattern using digital printing.

Unique textures of fine wood, a collection of images with natural stone textures, a variety of theme prints – the design possibilities are endless.

Polyurethane lacquer

UV printing ink

PUR-PA coating 20-25 mcm

Polyurethane primer 14-16 mcm

Zinc 16 mcm

Steel **0,4 mm** 



## **VARIATY** OF SOLUTIONS

### PORTFOLIO OF TEXTURES AND PRINTS FOR STYLISH **DOORS**

With digital printing, we can apply any image on the leaf of **Prestige** series doors, making them a bright center-piece in the exterior. There are millions of options!



### WOOD **DESIGN**



White oak



Desert Oak



Mountain Pine



Oregon



Irish Oak



Light Winchester



Light Oak



Rustic Cherry



Anteak



Walnut



Swamp Oak



Rustic Oak



Mahogany



Dark winchester



Dark Siena



Light Siena



Wenge Classic



Wenge Modern



Winchester Classic



All theme prints and printing rules as well as copyright policy you can find at the official website of ALUTECH Group or ask your regional manager.

The finished doors may appear slightly different in colour compared to the doors on pictures or exhibition samples. Due to some technical reasons colour shades of products from different delivery lots may slightly vary.





Breccia Damascata



Daino Reale



Emperador Light



Grey Concrete



Dark Concrete



Wet Concrete



Platino Dark



C