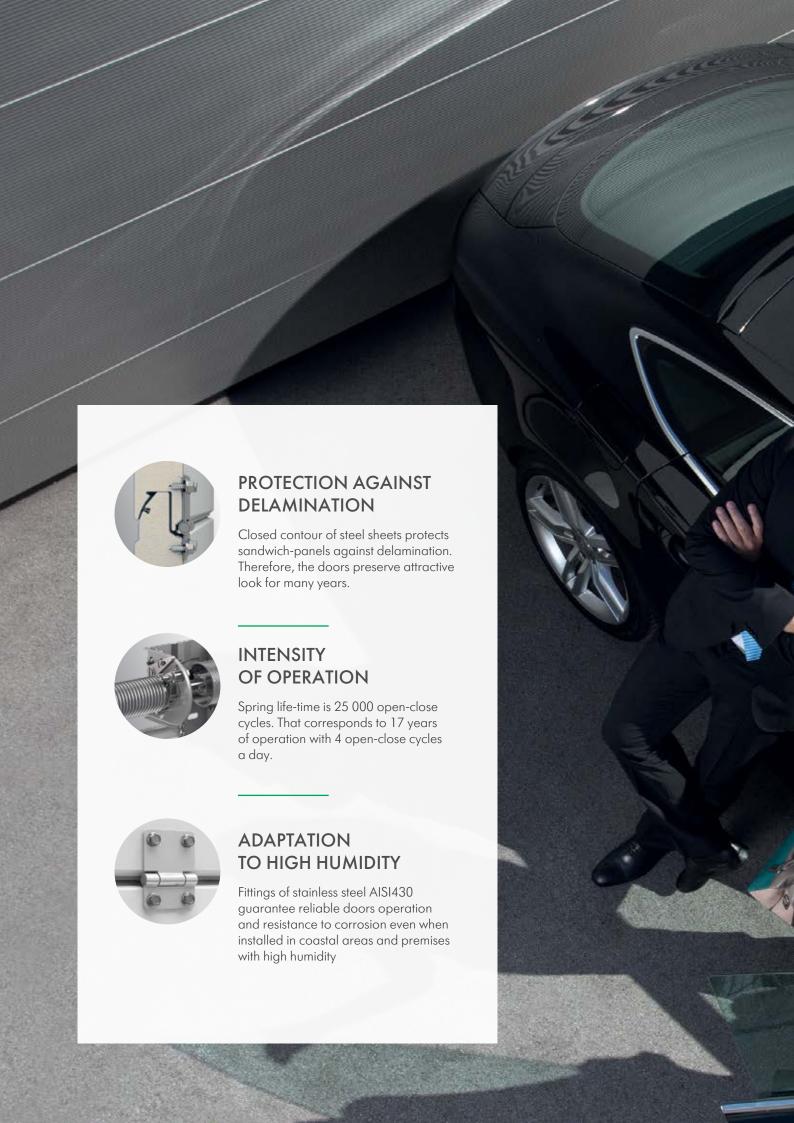

#### DURABLE OPERATION

Steel sheets in ALUTECH sandwich panels are interlocked and have a closed contour. This design ensures protection against delamination during abrupt door opening/closing and overheating under the sun and extends door operation life.

### 10 YEARS WARRANTY

Enhanced 10 years warranty against perforated corrosion is provided for a door leaf and other steel elements of **Prestige** doors.

## ENERGY-EFFICIENCY ECONOMY ON HEATING

Doors **Prestige** have advanced thermal insulation, better durability and corrosion resistance. The doors are the best solution for operation in premises with high humidity and in regions with rigorous climate.