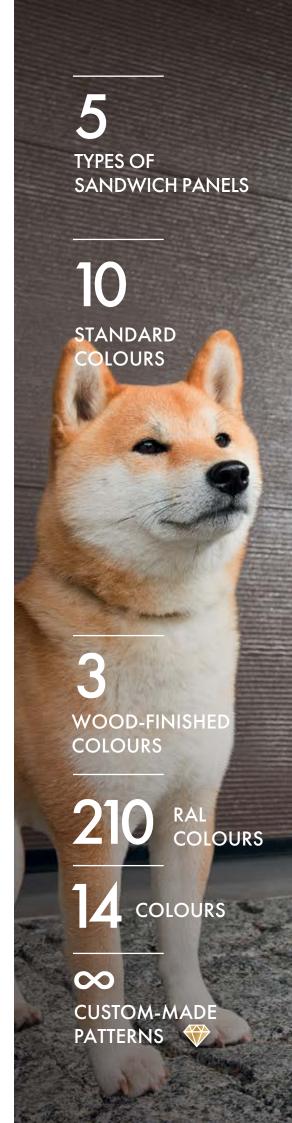

# STYLISH DESIGN WIDE RANGE OF PATTERNS AND COLOURS

When you choose **Prestige** products you can be sure that doors will be customized according to your personal preferences and exceptionally in style you prefer.

The doors are manufactured individually for each opening with 5 mm increment in height and width without extra charge.