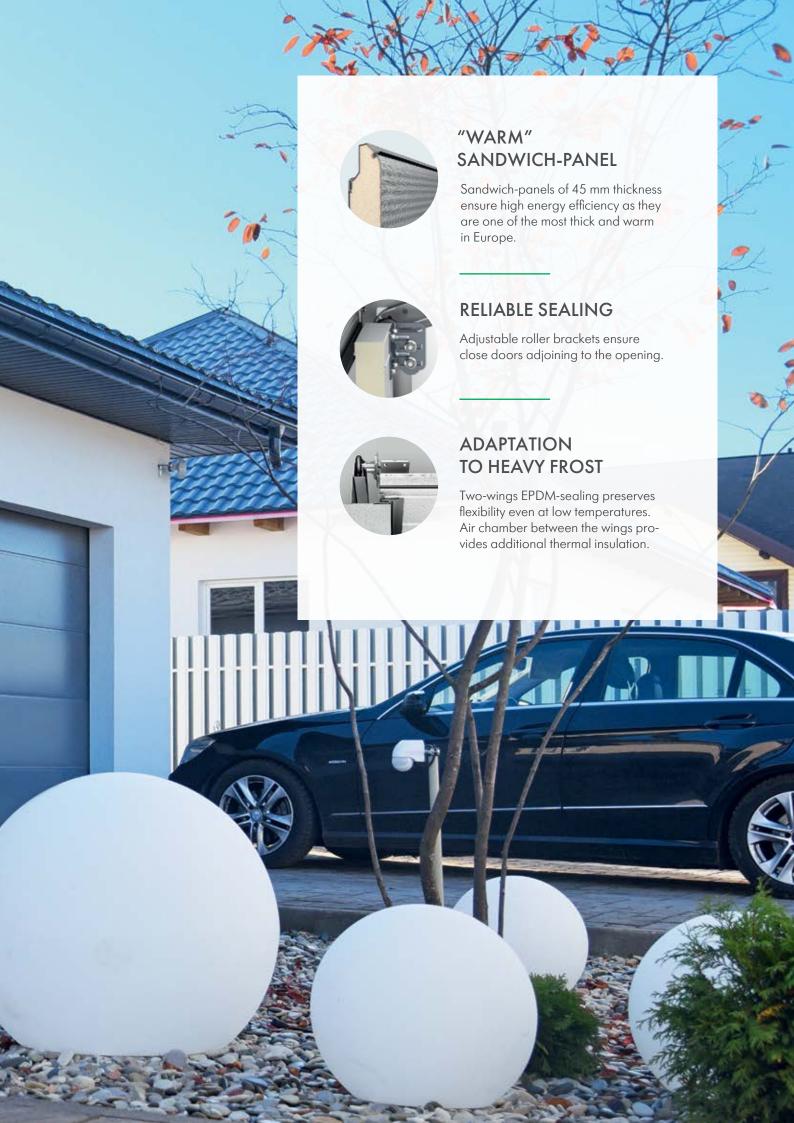

## EFFECTIVE THERMAL INSULATION

Energy efficiency of doors **Prestige** is equal to 60 cm brick wall, that guarantees comfortable temperature in the garage during the whole year.

### PERFECT SEALING

Frost-resistant sealings with two elastic wings ensures better thermal insulation of the opening around the door perimeter and protects the premises from precipitation, draft and dust.

## ENERGY-EFFICIENCY ECONOMY ON HEATING

Doors **Prestige** have advanced thermal insulation, better durability and corrosion resistance. The doors are the best solution for operation in premises with high humidity and in regions with rigorous climate.